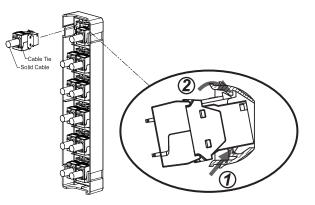

## **MODULAR JACK PANEL INSTALLATION INSTRUCTIONS**

- 1. Finish cable termination on each RJ45 modules.
- 2. Align keystone latch upwards. Place the cable assembled RJ45 module from back of panel.

- 3. a. Screw the wall mount bracket on required position.
  - b. Snap the Jack installed panel onto bracket.