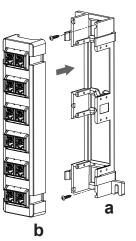

## **MODULAR JACK PANEL INSTALLATION INSTRUCTIONS**

- 1. Finish cable termination on each RJ45 modules.
- 2. Align keystone latch upwards. Place the cable assembled RJ45 module from back of panel.

- 3. a. Screw the wall mount bracket on required position.
  - b. Snap the Jack installed panel onto bracket.