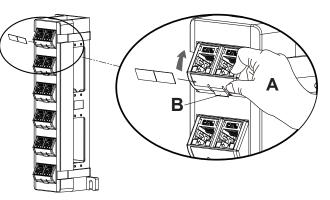

4. Rotatable module instruction A. Positioning

Rotate the bezel to desired direction until "clip" sound for positioning.

B. Re-direction Press the clip on bezel to release bezel and change the direction.