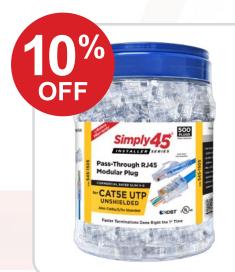

## APRIL

S45-3690-B / S45-3690-BL / S45-3690-W Cat6 Unshielded 90 Degree Keystone Jack Black, Blue, or White - 1 ea/bag

S45-P420 Keystone Jack 110 **Termination Tool** 1ea/blister

S45-1505 Simply45<sup>®</sup> Cat5e **Unshielded Pass-Through RJ45 Modular Plugs** 500 pc/Jar