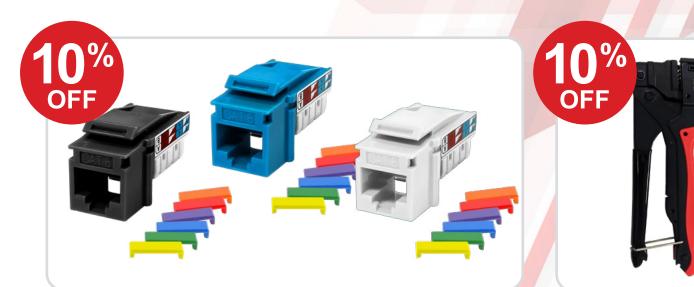

## APRIL

S45-3690-B / S45-3690-BL / S45-3690-W Cat6 Unshielded 90 Degree Keystone Jack Black, Blue, or White - 1 ea/bag

S45-P420 Keystone Jack 110 **Termination Tool** 1ea/blister

S45-1505 Simply45<sup>®</sup> Cat5e **Unshielded Pass-Through RJ45 Modular Plugs** 500 pc/Jar